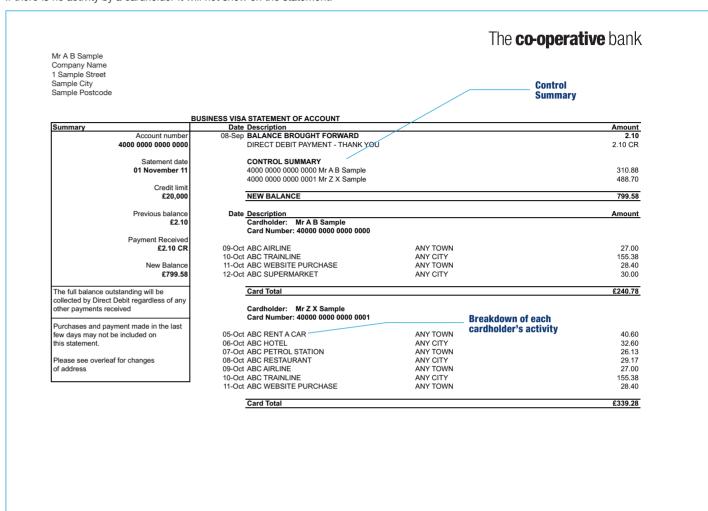

## **Business Charge Card – Company Statement**

The Control Summary summarises the total spending by each cardholder in that month, followed by a detailed breakdown of each cardholder's activity.

If there is no activity by a cardholder it will not show on the statement.